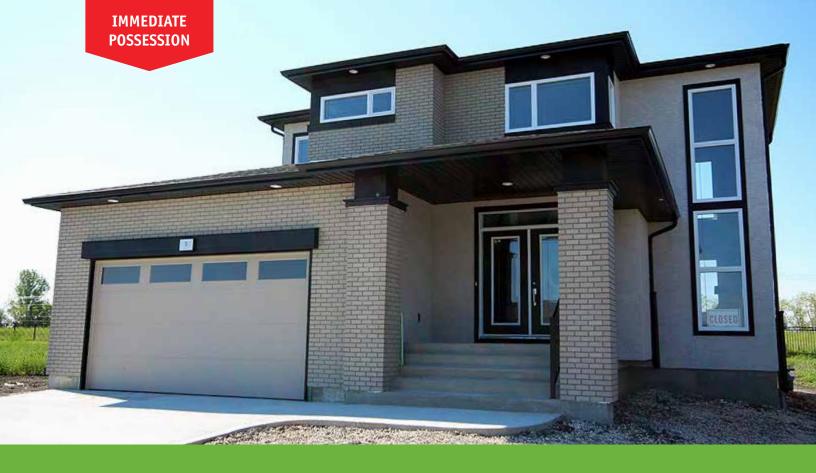

## **5 Chimney Swift Way - The Polaris**

**Located in beautiful Tourond Creek** 

\$474,900\*

Land + Net GST included

## **Features**

Quartz counters

Laminate Floors

18ft soaring main floor

ceilings

5ft tiles glass shower with his and her double vanities

Maple stained cabinetry

Contemporary brick and wood front exterior